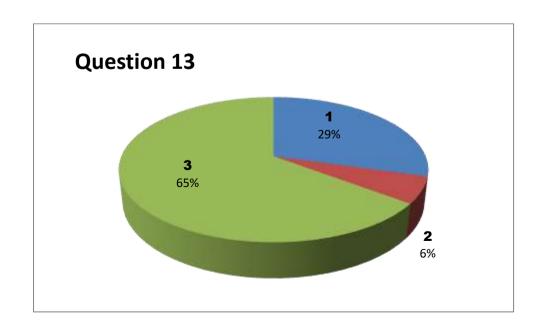

3 - Very Good

2 - Good

1 - Satisfactory

Students Feedback analysis on Faculty (2021-2022)

Faculty Name: K V V ESWARA RAO Department: Mathematics

Responses - 25

| Student  | Questions |     |     |     |     |     |     |     |     |     |     |     |     |     |
|----------|-----------|-----|-----|-----|-----|-----|-----|-----|-----|-----|-----|-----|-----|-----|
| Response | 1         | 2   | 3   | 4   | 5   | 6   | 7   | 8   | 9   | 10  | 11  | 12  | 13  | 14  |
| 0        | NIL       | NIL | NIL | NIL | NIL | NIL | NIL | NIL | NIL | NIL | NIL | NIL | NIL | NIL |
| 1        | 1         | 1   | 1   | 1   | 3   | 1   | 1   | 2   | 4   | 1   | 3   | 3   | 4   | 0   |
| 2        | 6         | 5   | 13  | 6   | 4   | 11  | 11  | 8   | 9   | 13  | 11  | 11  | 8   | 7   |
| 3        | 18        | 16  | 11  | 17  | 18  | 13  | 13  | 15  | 12  | 11  | 11  | 11  | 13  | 18  |

3 - Very Good

2 - Good

1 - Satisfactory

0 - Unsatisfactory