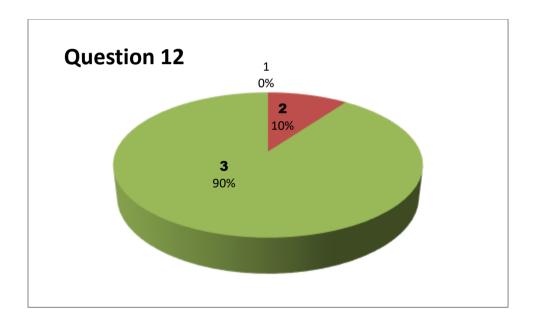

|     |
|----------|-----|-----------|-----|-----|-----|-----|-----|-----|-----|-----|-----|-----|-----|-----|
| Student  |     | Questions |     |     |     |     |     |     |     |     |     |     |     |     |
| Response | 1   | 2         | 3   | 4   | 5   | 6   | 7   | 8   | 9   | 10  | 11  | 12  | 13  | 14  |
| 0        | NIL | NIL       | NIL | NIL | NIL | NIL | NIL | NIL | NIL | NIL | NIL | NIL | NIL | NIL |
| 1        | 0   | 0         | 0   | 0   | 0   | 0   | 0   | 0   | 0   | 0   | 0   | 0   | 1   | 0   |
| 2        | 0   | 0         | 0   | 0   | 0   | 1   | 1   | 2   | 2   | 1   | 1   | 1   | 0   | 0   |
| 3        | 10  | 10        | 10  | 10  | 10  | 9   | 9   | 8   | 8   | 9   | 9   | 9   | 9   | 10  |

3 - Very Good

2 - Good

1 - Satisfactory































Faculty Name: V SIVA GANGADHAR Department : Chemistry

Responses - 60

| Student  |     | Questions |     |     |     |     |     |     |     |     |     |     |     |     |  |
|----------|-----|-----------|-----|-----|-----|-----|-----|-----|-----|-----|-----|-----|-----|-----|--|
| Response | 1   | 2         | 3   | 4   | 5   | 6   | 7   | 8   | 9   | 10  | 11  | 12  | 13  | 14  |  |
| 0        | NIL | NIL       | NIL | NIL | NIL | NIL | NIL | NIL | NIL | NIL | NIL | NIL | NIL | NIL |  |
| 1        | 1   | 0         | 1   | 0   | 1   | 0   | 0   | 0   | 0   | 1   | 0   | 2   | 0   | 0   |  |
| 2        | 1   | 6         | 8   | 8   | 7   | 8   | 9   | 10  | 9   | 5   | 3   | 10  | 8   | 4   |  |
| 3        | 58  | 54        | 51  | 52  | 52  | 52  | 51  | 50  | 51  | 54  | 57  |