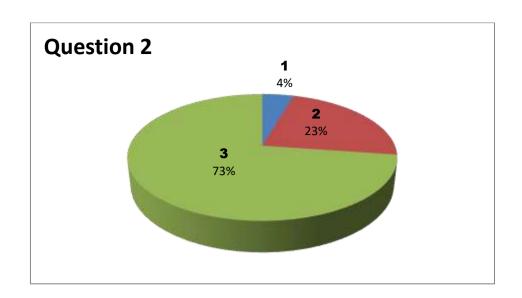

Faculty Name: A R K REDDY Department : Biotechnology

Responses – 21

| Student  |     | Questions |     |     |     |     |     |     |     |     |     |     |     |     |  |
|----------|-----|-----------|-----|-----|-----|-----|-----|-----|-----|-----|-----|-----|-----|-----|--|
| Response | 1   | 2         | 3   | 4   | 5   | 6   | 7   | 8   | 9   | 10  | 11  | 12  | 13  | 14  |  |
| 0        | NIL | NIL       | NIL | NIL | NIL | NIL | NIL | NIL | NIL | NIL | NIL | NIL | NIL | NIL |  |
| 1        | 0   | 0         | 1   | 1   | 1   | 0   | 0   | 0   | 0   | 0   | 0   | 0   | 0   | 0   |  |
| 2        | 2   | 4         | 1   | 0   | 4   | 5   | 5   | 4   | 3   | 6   | 1   | 5   | 2   | 1   |  |
| 3        | 19  | 17        | 19  | 20  | 16  | 16  | 16  | 17  | 18  | 15  | 20  | 16  | 19  | 20  |  |