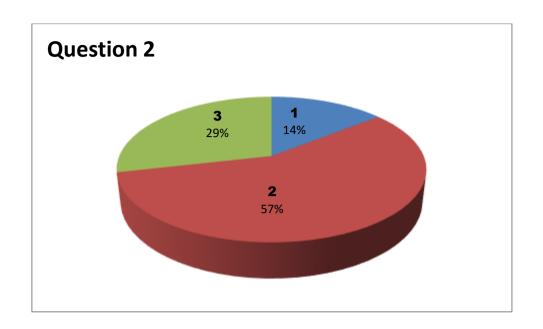

3 - Very Good 2 - Good

1 - Satisfactory

Faculty Name: Ch AYYAPPA SWAMY **Department: Mathematics** 

Responses - 33

| Student  |     | Questions |     |     |     |     |     |     |     |     |     |     |     |     |  |
|----------|-----|-----------|-----|-----|-----|-----|-----|-----|-----|-----|-----|-----|-----|-----|--|
| Response | 1   | 2         | 3   | 4   | 5   | 6   | 7   | 8   | 9   | 10  | 11  | 12  | 13  | 14  |  |
| 0        | NIL | NIL       | NIL | NIL | NIL | NIL | NIL | NIL | NIL | NIL | NIL | NIL | NIL | NIL |  |
| 1        | 3   | 7         | 4   | 2   | 1   | 8   | 5   | 10  | 4   | 9   | 2   | 7   | 3   | 1   |  |
| 2        | 13  | 20        | 12  | 12  | 15  | 16  | 19  | 10  | 11  | 11  | 12  | 15  | 11  | 9   |  |
| 3        | 17  | 6         | 17  | 19  | 17  | 9   | 9   | 13  | 18  | 13  | 19  | 11  | 19  | 23  |  |

3 - Very Good 2 - Good

1 - Satisfactory

Faculty Name: T G SANTOSH KUMAR Department : Physics

Responses - 36

| Student  |     | Questions |     |     |     |     |     |     |     |     |     |     |     |     |
|----------|-----|-----------|-----|-----|-----|-----|-----|-----|-----|-----|-----|-----|-----|-----|
| Response | 1   | 2         | 3   | 4   | 5   | 6   | 7   | 8   | 9   | 10  | 11  | 12  | 13  | 14  |
| 0        | NIL | NIL       | NIL | NIL | NIL | NIL | NIL | NIL | NIL | NIL | NIL | NIL | NIL | NIL |
| 1        | 3   | 0         | 3   | 2   | 0   | 5   | 3   | 0   | 3   | 0   | 5   | 6   | 0   | 0   |
| 2        | 9   | 17        | 8   | 11  | 10  | 17  | 14  | 12  | 11  | 16  | 11  | 9   | 12  | 7   |
| 3        | 27  | 19        | 25  | 23  | 26  | 14  | 19  | 24  | 22  | 20  | 20  | 21  | 24  | 29  |