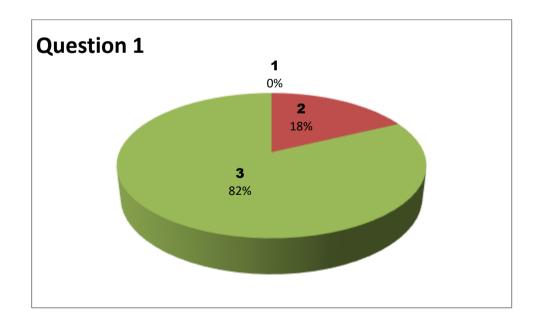

Faculty Name: A R K REDDY Department : Biotechnology

Responses – 21

| Student  |     | Questions |     |     |     |     |     |     |     |     |     |     |     |     |  |
|----------|-----|-----------|-----|-----|-----|-----|-----|-----|-----|-----|-----|-----|-----|-----|--|
| Response | 1   | 2         | 3   | 4   | 5   | 6   | 7   | 8   | 9   | 10  | 11  | 12  | 13  | 14  |  |
| 0        | NIL | NIL       | NIL | NIL | NIL | NIL | NIL | NIL | NIL | NIL | NIL | NIL | NIL | NIL |  |
| 1        | 0   | 0         | 1   | 1   | 1   | 0   | 0   | 0   | 0   | 0   | 0   | 0   | 0   | 0   |  |
| 2        | 2   | 4         | 1   | 0   | 4   | 5   | 5   | 4   | 3   | 6   | 1   | 5   | 2   | 1   |  |
| 3        | 19  | 17        | 19  | 20  | 16  | 16  | 16  | 17  | 18  | 15  | 20  | 16  | 19  | 20  |  |

3 - Very Good 2 - Good

1 - Satisfactory

Faculty Name: Ch AYYAPPA SWAMY **Department: Mathematics** 

Responses - 33

| Student  |     | Questions |     |     |     |     |     |     |     |     |     |     |     |     |  |
|----------|-----|-----------|-----|-----|-----|-----|-----|-----|-----|-----|-----|-----|-----|-----|--|
| Response | 1   | 2         | 3   | 4   | 5   | 6   | 7   | 8   | 9   | 10  | 11  | 12  | 13  | 14  |  |
| 0        | NIL | NIL       | NIL | NIL | NIL | NIL | NIL | NIL | NIL | NIL | NIL | NIL | NIL | NIL |  |
| 1        | 3   | 7         | 4   | 2   | 1   | 8   | 5   | 10  | 4   | 9   | 2   | 7   | 3   | 1   |  |
| 2        | 13  | 20        | 12  | 12  | 15  | 16  | 19  | 10  | 11  | 11  | 12  | 15  | 11  | 9   |  |
| 3        | 17  | 6         | 17  | 19  | 17  | 9   | 9   | 13  | 18  | 13  | 19  | 11  | 19  | 23  |  |