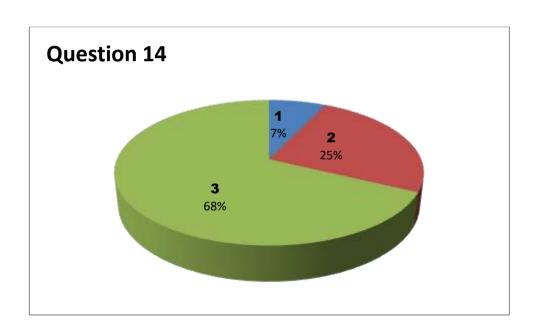

Faculty Name: A R K REDDY Department : Biotechnology

Responses – 21

| Student  |     | Questions |     |     |     |     |     |     |     |     |     |     |     |     |  |
|----------|-----|-----------|-----|-----|-----|-----|-----|-----|-----|-----|-----|-----|-----|-----|--|
| Response | 1   | 2         | 3   | 4   | 5   | 6   | 7   | 8   | 9   | 10  | 11  | 12  | 13  | 14  |  |
| 0        | NIL | NIL       | NIL | NIL | NIL | NIL | NIL | NIL | NIL | NIL | NIL | NIL | NIL | NIL |  |
| 1        | 0   | 0         | 1   | 1   | 1   | 0   | 0   | 0   | 0   | 0   | 0   | 0   | 0   | 0   |  |
| 2        | 2   | 4         | 1   | 0   | 4   | 5   | 5   | 4   | 3   | 6   | 1   | 5   | 2   | 1   |  |
| 3        | 19  | 17        | 19  | 20  | 16  | 16  | 16  | 17  | 18  | 15  | 20  | 16  | 19  | 20  |  |