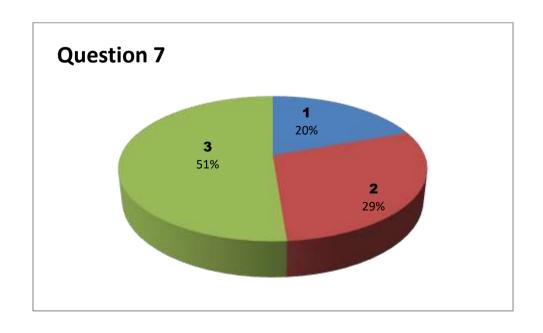

Faculty Name: A R K REDDY Department : Biotechnology

Responses – 21

| Student  |     | Questions |     |     |     |     |     |     |     |     |     |     |     |     |  |
|----------|-----|-----------|-----|-----|-----|-----|-----|-----|-----|-----|-----|-----|-----|-----|--|
| Response | 1   | 2         | 3   | 4   | 5   | 6   | 7   | 8   | 9   | 10  | 11  | 12  | 13  | 14  |  |
| 0        | NIL | NIL       | NIL | NIL | NIL | NIL | NIL | NIL | NIL | NIL | NIL | NIL | NIL | NIL |  |
| 1        | 0   | 0         | 1   | 1   | 1   | 0   | 0   | 0   | 0   | 0   | 0   | 0   | 0   | 0   |  |
| 2        | 2   | 4         | 1   | 0   | 4   | 5   | 5   | 4   | 3   | 6   | 1   | 5   | 2   | 1   |  |
| 3        | 19  | 17        | 19  | 20  | 16  | 16  | 16  | 17  | 18  | 15  | 20  | 16  | 19  | 20  |  |

3 - Very Good 2 - Good

1 - Satisfactory

Faculty Name: Ch AYYAPPA SWAMY **Department: Mathematics** 

Responses - 33

| Student  |     | Questions |     |     |     |     |     |     |     |     |     |     |     |     |  |
|----------|-----|-----------|-----|-----|-----|-----|-----|-----|-----|-----|-----|-----|-----|-----|--|
| Response | 1   | 2         | 3   | 4   | 5   | 6   | 7   | 8   | 9   | 10  | 11  | 12  | 13  | 14  |  |
| 0        | NIL | NIL       | NIL | NIL | NIL | NIL | NIL | NIL | NIL | NIL | NIL | NIL | NIL | NIL |  |
| 1        | 3   | 7         | 4   | 2   | 1   | 8   | 5   | 10  | 4   | 9   | 2   | 7   | 3   | 1   |  |
| 2        | 13  | 20        | 12  | 12  | 15  | 16  | 19  | 10  | 11  | 11  | 12  | 15  | 11  | 9   |  |
| 3        | 17  | 6         | 17  | 19  | 17  | 9   | 9   | 13  | 18  | 13  | 19  | 11  | 19  | 23  |  |