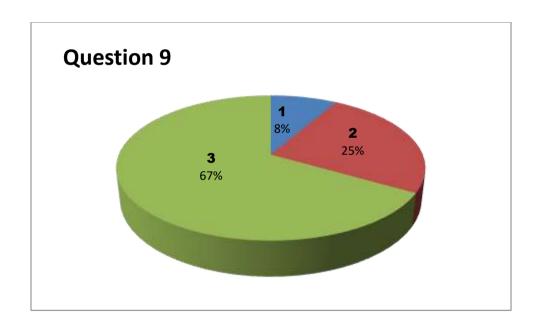

Faculty Name: A R K REDDY Department : Biotechnology

Responses – 21

| Student  |     | Questions |     |     |     |     |     |     |     |     |     |     |     |     |  |
|----------|-----|-----------|-----|-----|-----|-----|-----|-----|-----|-----|-----|-----|-----|-----|--|
| Response | 1   | 2         | 3   | 4   | 5   | 6   | 7   | 8   | 9   | 10  | 11  | 12  | 13  | 14  |  |
| 0        | NIL | NIL       | NIL | NIL | NIL | NIL | NIL | NIL | NIL | NIL | NIL | NIL | NIL | NIL |  |
| 1        | 0   | 0         | 1   | 1   | 1   | 0   | 0   | 0   | 0   | 0   | 0   | 0   | 0   | 0   |  |
| 2        | 2   | 4         | 1   | 0   | 4   | 5   | 5   | 4   | 3   | 6   | 1   | 5   | 2   | 1   |  |
| 3        | 19  | 17        | 19  | 20  | 16  | 16  | 16  | 17  | 18  | 15  | 20  | 16  | 19  | 20  |  |

3 - Very Good 2 - Good

1 - Satisfactory

Faculty Name: Ch AYYAPPA SWAMY **Department: Mathematics** 

Responses - 33

| Student  |     | Questions |     |     |     |     |     |     |     |     |     |     |     |     |  |
|----------|-----|-----------|-----|-----|-----|-----|-----|-----|-----|-----|-----|-----|-----|-----|--|
| Response | 1   | 2         | 3   | 4   | 5   | 6   | 7   | 8   | 9   | 10  | 11  | 12  | 13  | 14  |  |
| 0        | NIL | NIL       | NIL | NIL | NIL | NIL | NIL | NIL | NIL | NIL | NIL | NIL | NIL | NIL |  |
| 1        | 3   | 7         | 4   | 2   | 1   | 8   | 5   | 10  | 4   | 9   | 2   | 7   | 3   | 1   |  |
| 2        | 13  | 20        | 12  | 12  | 15  | 16  | 19  | 10  | 11  | 11  | 12  | 15  | 11  | 9   |  |
| 3        | 17  | 6         | 17  | 19  | 17  | 9   | 9   | 13  | 18  | 13  | 19  | 11  | 19  | 23  |  |