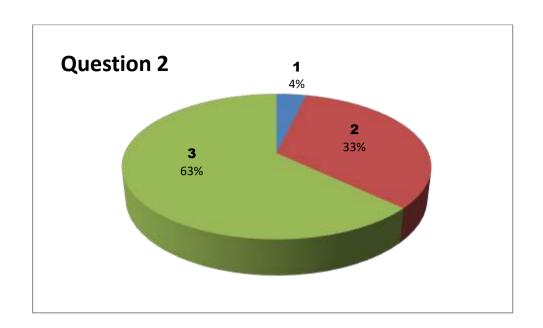

Faculty Name: A R K REDDY Department : Biotechnology

Responses – 21

| Student  |     | Questions |     |     |     |     |     |     |     |     |     |     |     |     |  |
|----------|-----|-----------|-----|-----|-----|-----|-----|-----|-----|-----|-----|-----|-----|-----|--|
| Response | 1   | 2         | 3   | 4   | 5   | 6   | 7   | 8   | 9   | 10  | 11  | 12  | 13  | 14  |  |
| 0        | NIL | NIL       | NIL | NIL | NIL | NIL | NIL | NIL | NIL | NIL | NIL | NIL | NIL | NIL |  |
| 1        | 0   | 0         | 1   | 1   | 1   | 0   | 0   | 0   | 0   | 0   | 0   | 0   | 0   | 0   |  |
| 2        | 2   | 4         | 1   | 0   | 4   | 5   | 5   | 4   | 3   | 6   | 1   | 5   | 2   | 1   |  |
| 3        | 19  | 17        | 19  | 20  | 16  | 16  | 16  | 17  | 18  | 15  | 20  | 16  | 19  | 20  |  |

3 - Very Good 2 - Good

1 - Satisfactory

Faculty Name: Ch AYYAPPA SWAMY **Department: Mathematics** 

Responses - 33

| Student  |     | Questions |     |     |     |     |     |     |     |     |     |     |     |     |  |
|----------|-----|-----------|-----|-----|-----|-----|-----|-----|-----|-----|-----|-----|-----|-----|--|
| Response | 1   | 2         | 3   | 4   | 5   | 6   | 7   | 8   | 9   | 10  | 11  | 12  | 13  | 14  |  |
| 0        | NIL | NIL       | NIL | NIL | NIL | NIL | NIL | NIL | NIL | NIL | NIL | NIL | NIL | NIL |  |
| 1        | 3   | 7         | 4   | 2   | 1   | 8   | 5   | 10  | 4   | 9   | 2   | 7   | 3   | 1   |  |
| 2        | 13  | 20        | 12  | 12  | 15  | 16  | 19  | 10  | 11  | 11  | 12  | 15  | 11  | 9   |  |
| 3        | 17  | 6         | 17  | 19  | 17  | 9   | 9   | 13  | 18  | 13  | 19  | 11  | 19  | 23  |  |