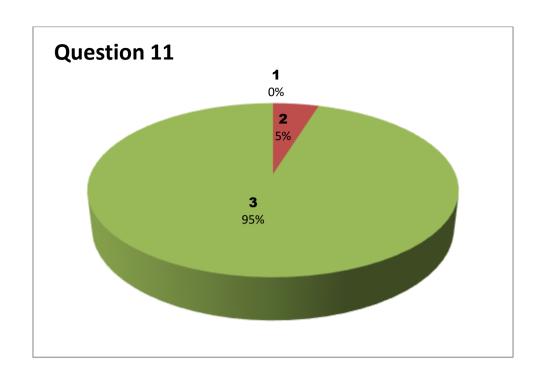

3 - Very Good

2 - Good

1 - Satisfactory

Faculty Name: P CH V SUBBA RAO Department : Mathematics

Responses - 37

| Student  |     | Questions |     |     |     |     |     |     |     |     |     |     |     |     |  |
|----------|-----|-----------|-----|-----|-----|-----|-----|-----|-----|-----|-----|-----|-----|-----|--|
| Response | 1   | 2         | 3   | 4   | 5   | 6   | 7   | 8   | 9   | 10  | 11  | 12  | 13  | 14  |  |
| 0        | NIL | NIL       | NIL | NIL | NIL | NIL | NIL | NIL | NIL | NIL | NIL | NIL | NIL | NIL |  |
| 1        | 2   | 2         | 5   | 1   | 9   | 6   | 5   | 1   | 2   | 5   | 4   | 2   | 3   | 3   |  |
| 2        | 12  | 14        | 7   | 22  | 12  | 21  | 19  | 22  | 20  | 15  | 16  | 17  | 20  | 12  |  |
| 3        | 23  | 21        | 25  | 14  | 16  | 10  | 13  | 14  | 15  | 17  | 17  | 17  | 14  | 22  |  |

3 - Very Good 2 - Good

1 - Satisfactory

Faculty Name: K K S R DEEPTHI Department : Physics

Responses - 32

| Student  |     | Questions |     |     |     |     |     |     |     |     |     |     |     |     |  |
|----------|-----|-----------|-----|-----|-----|-----|-----|-----|-----|-----|-----|-----|-----|-----|--|
| Response | 1   | 2         | 3   | 4   | 5   | 6   | 7   | 8   | 9   | 10  | 11  | 12  | 13  | 14  |  |
| 0        | NIL | NIL       | NIL | NIL | NIL | NIL | NIL | NIL | NIL | NIL | NIL | NIL | NIL | NIL |  |
| 1        | 1   | 2         | 2   | 2   | 2   | 3   | 3   | 2   | 0   | 1   | 3   | 2   | 1   | 1   |  |
| 2        | 3   | 13        | 7   | 12  | 9   | 11  | 10  | 8   | 12  | 9   | 10  | 9   | 10  | 5   |  |
| 3        | 28  | 17        | 23  | 18  | 21  | 18  | 19  | 22  | 20  | 22  | 19  | 21  | 21  | 26  |  |