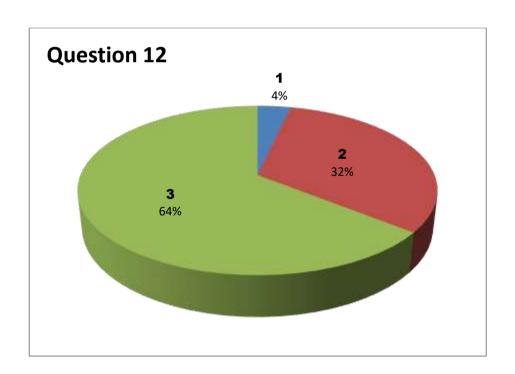

Faculty Name: A R K REDDY Department : Biotechnology

Responses – 21

| Student  |     | Questions |     |     |     |     |     |     |     |     |     |     |     |     |  |
|----------|-----|-----------|-----|-----|-----|-----|-----|-----|-----|-----|-----|-----|-----|-----|--|
| Response | 1   | 2         | 3   | 4   | 5   | 6   | 7   | 8   | 9   | 10  | 11  | 12  | 13  | 14  |  |
| 0        | NIL | NIL       | NIL | NIL | NIL | NIL | NIL | NIL | NIL | NIL | NIL | NIL | NIL | NIL |  |
| 1        | 0   | 0         | 1   | 1   | 1   | 0   | 0   | 0   | 0   | 0   | 0   | 0   | 0   | 0   |  |
| 2        | 2   | 4         | 1   | 0   | 4   | 5   | 5   | 4   | 3   | 6   | 1   | 5   | 2   | 1   |  |
| 3        | 19  | 17        | 19  | 20  | 16  | 16  | 16  | 17  | 18  | 15  | 20  | 16  | 19  | 20  |  |