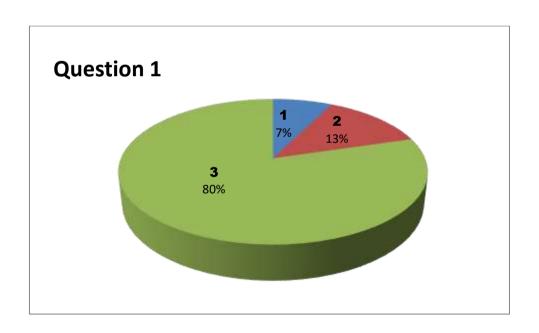

Faculty Name: A R K REDDY Department : Biotechnology

Responses – 21

| Student  |     | Questions |     |     |     |     |     |     |     |     |     |     |     |     |  |
|----------|-----|-----------|-----|-----|-----|-----|-----|-----|-----|-----|-----|-----|-----|-----|--|
| Response | 1   | 2         | 3   | 4   | 5   | 6   | 7   | 8   | 9   | 10  | 11  | 12  | 13  | 14  |  |
| 0        | NIL | NIL       | NIL | NIL | NIL | NIL | NIL | NIL | NIL | NIL | NIL | NIL | NIL | NIL |  |
| 1        | 0   | 0         | 1   | 1   | 1   | 0   | 0   | 0   | 0   | 0   | 0   | 0   | 0   | 0   |  |
| 2        | 2   | 4         | 1   | 0   | 4   | 5   | 5   | 4   | 3   | 6   | 1   | 5   | 2   | 1   |  |
| 3        | 19  | 17        | 19  | 20  | 16  | 16  | 16  | 17  | 18  | 15  | 20  | 16  | 19  | 20  |  |

3 - Very Good 2 - Good

1 - Satisfactory

Faculty Name: Ch AYYAPPA SWAMY **Department: Mathematics** 

Responses - 33

| Student  |     | Questions |     |     |     |     |     |     |     |     |     |     |     |     |  |
|----------|-----|-----------|-----|-----|-----|-----|-----|-----|-----|-----|-----|-----|-----|-----|--|
| Response | 1   | 2         | 3   | 4   | 5   | 6   | 7   | 8   | 9   | 10  | 11  | 12  | 13  | 14  |  |
| 0        | NIL | NIL       | NIL | NIL | NIL | NIL | NIL | NIL | NIL | NIL | NIL | NIL | NIL | NIL |  |
| 1        | 3   | 7         | 4   | 2   | 1   | 8   | 5   | 10  | 4   | 9   | 2   | 7   | 3   | 1   |  |
| 2        | 13  | 20        | 12  | 12  | 15  | 16  | 19  | 10  | 11  | 11  | 12  | 15  | 11  | 9   |  |
| 3        | 17  | 6         | 17  | 19  | 17  | 9   | 9   | 13  | 18  | 13  | 19  | 11  | 19  | 23  |  |