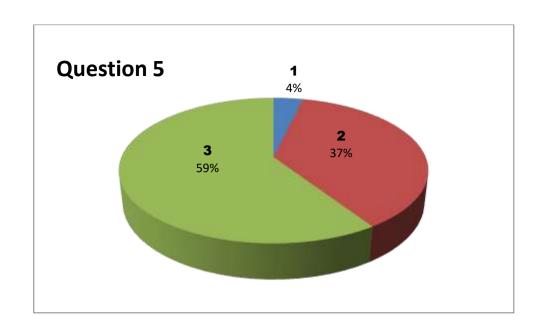

Faculty Name: A R K REDDY Department : Biotechnology

Responses – 21

| Student  |     | Questions |     |     |     |     |     |     |     |     |     |     |     |     |  |
|----------|-----|-----------|-----|-----|-----|-----|-----|-----|-----|-----|-----|-----|-----|-----|--|
| Response | 1   | 2         | 3   | 4   | 5   | 6   | 7   | 8   | 9   | 10  | 11  | 12  | 13  | 14  |  |
| 0        | NIL | NIL       | NIL | NIL | NIL | NIL | NIL | NIL | NIL | NIL | NIL | NIL | NIL | NIL |  |
| 1        | 0   | 0         | 1   | 1   | 1   | 0   | 0   | 0   | 0   | 0   | 0   | 0   | 0   | 0   |  |
| 2        | 2   | 4         | 1   | 0   | 4   | 5   | 5   | 4   | 3   | 6   | 1   | 5   | 2   | 1   |  |
| 3        | 19  | 17        | 19  | 20  | 16  | 16  | 16  | 17  | 18  | 15  | 20  | 16  | 19  | 20  |  |

3 - Very Good 2 - Good

1 - Satisfactory

Faculty Name: Ch AYYAPPA SWAMY **Department: Mathematics** 

Responses - 33

| Student  |     | Questions |     |     |     |     |     |     |     |     |     |     |     |     |  |
|----------|-----|-----------|-----|-----|-----|-----|-----|-----|-----|-----|-----|-----|-----|-----|--|
| Response | 1   | 2         | 3   | 4   | 5   | 6   | 7   | 8   | 9   | 10  | 11  | 12  | 13  | 14  |  |
| 0        | NIL | NIL       | NIL | NIL | NIL | NIL | NIL | NIL | NIL | NIL | NIL | NIL | NIL | NIL |  |
| 1        | 3   | 7         | 4   | 2   | 1   | 8   | 5   | 10  | 4   | 9   | 2   | 7   | 3   | 1   |  |
| 2        | 13  | 20        | 12  | 12  | 15  | 16  | 19  | 10  | 11  | 11  | 12  | 15  | 11  | 9   |  |
| 3        | 17  | 6         | 17  | 19  | 17  | 9   | 9   | 13  | 18  | 13  | 19  | 11  | 19  | 23  |  |