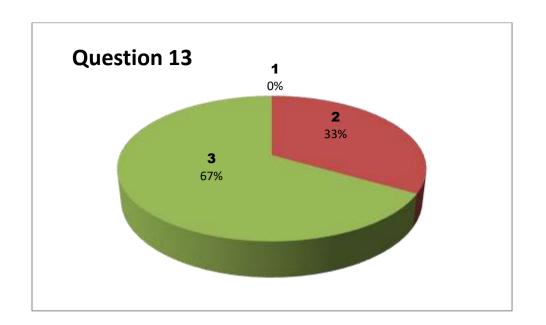

Faculty Name: A R K REDDY Department : Biotechnology

Responses – 21

| Student  |     | Questions |     |     |     |     |     |     |     |     |     |     |     |     |  |
|----------|-----|-----------|-----|-----|-----|-----|-----|-----|-----|-----|-----|-----|-----|-----|--|
| Response | 1   | 2         | 3   | 4   | 5   | 6   | 7   | 8   | 9   | 10  | 11  | 12  | 13  | 14  |  |
| 0        | NIL | NIL       | NIL | NIL | NIL | NIL | NIL | NIL | NIL | NIL | NIL | NIL | NIL | NIL |  |
| 1        | 0   | 0         | 1   | 1   | 1   | 0   | 0   | 0   | 0   | 0   | 0   | 0   | 0   | 0   |  |
| 2        | 2   | 4         | 1   | 0   | 4   | 5   | 5   | 4   | 3   | 6   | 1   | 5   | 2   | 1   |  |
| 3        | 19  | 17        | 19  | 20  | 16  | 16  | 16  | 17  | 18  | 15  | 20  | 16  | 19  | 20  |  |

3 - Very Good 2 - Good

1 - Satisfactory

Faculty Name: Ch AYYAPPA SWAMY **Department: Mathematics** 

Responses - 33

| Student  |     | Questions |     |     |     |     |     |     |     |     |     |     |     |     |  |
|----------|-----|-----------|-----|-----|-----|-----|-----|-----|-----|-----|-----|-----|-----|-----|--|
| Response | 1   | 2         | 3   | 4   | 5   | 6   | 7   | 8   | 9   | 10  | 11  | 12  | 13  | 14  |  |
| 0        | NIL | NIL       | NIL | NIL | NIL | NIL | NIL | NIL | NIL | NIL | NIL | NIL | NIL | NIL |  |
| 1        | 3   | 7         | 4   | 2   | 1   | 8   | 5   | 10  | 4   | 9   | 2   | 7   | 3   | 1   |  |
| 2        | 13  | 20        | 12  | 12  | 15  | 16  | 19  | 10  | 11  | 11  | 12  | 15  | 11  | 9   |  |
| 3        | 17  | 6         | 17  | 19  | 17  | 9   | 9   | 13  | 18  | 13  | 19  | 11  | 19  | 23  |  |