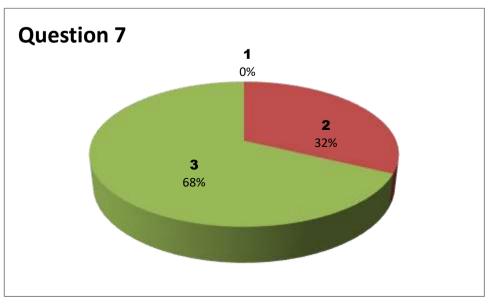

Faculty Name: A R K REDDY Department : Biotechnology

Responses – 21

| Student  |     | Questions |     |     |     |     |     |     |     |     |     |     |     |     |  |
|----------|-----|-----------|-----|-----|-----|-----|-----|-----|-----|-----|-----|-----|-----|-----|--|
| Response | 1   | 2         | 3   | 4   | 5   | 6   | 7   | 8   | 9   | 10  | 11  | 12  | 13  | 14  |  |
| 0        | NIL | NIL       | NIL | NIL | NIL | NIL | NIL | NIL | NIL | NIL | NIL | NIL | NIL | NIL |  |
| 1        | 0   | 0         | 1   | 1   | 1   | 0   | 0   | 0   | 0   | 0   | 0   | 0   | 0   | 0   |  |
| 2        | 2   | 4         | 1   | 0   | 4   | 5   | 5   | 4   | 3   | 6   | 1   | 5   | 2   | 1   |  |
| 3        | 19  | 17        | 19  | 20  | 16  | 16  | 16  | 17  | 18  | 15  | 20  | 16  | 19  | 20  |  |