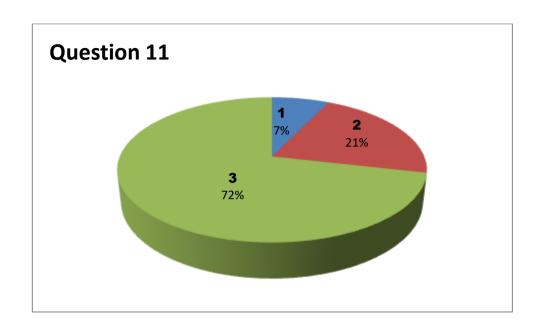

Faculty Name: A R K REDDY Department : Biotechnology

Responses – 21

| Student  |     | Questions |     |     |     |     |     |     |     |     |     |     |     |     |  |
|----------|-----|-----------|-----|-----|-----|-----|-----|-----|-----|-----|-----|-----|-----|-----|--|
| Response | 1   | 2         | 3   | 4   | 5   | 6   | 7   | 8   | 9   | 10  | 11  | 12  | 13  | 14  |  |
| 0        | NIL | NIL       | NIL | NIL | NIL | NIL | NIL | NIL | NIL | NIL | NIL | NIL | NIL | NIL |  |
| 1        | 0   | 0         | 1   | 1   | 1   | 0   | 0   | 0   | 0   | 0   | 0   | 0   | 0   | 0   |  |
| 2        | 2   | 4         | 1   | 0   | 4   | 5   | 5   | 4   | 3   | 6   | 1   | 5   | 2   | 1   |  |
| 3        | 19  | 17        | 19  | 20  | 16  | 16  | 16  | 17  | 18  | 15  | 20  | 16  | 19  | 20  |  |