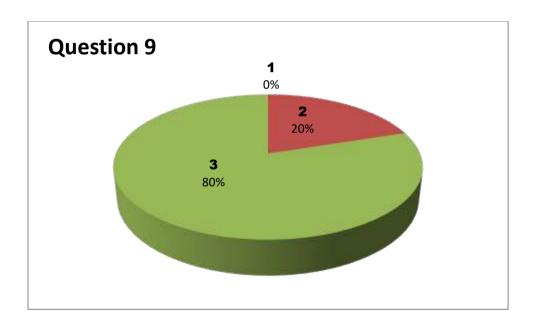

|     |     |
|----------|-----|-----------|-----|-----|-----|-----|-----|-----|-----|-----|-----|-----|-----|-----|
| Student  |     | Questions |     |     |     |     |     |     |     |     |     |     |     |     |
| Response | 1   | 2         | 3   | 4   | 5   | 6   | 7   | 8   | 9   | 10  | 11  | 12  | 13  | 14  |
| 0        | NIL | NIL       | NIL | NIL | NIL | NIL | NIL | NIL | NIL | NIL | NIL | NIL | NIL | NIL |
| 1        | 0   | 0         | 0   | 0   | 0   | 0   | 0   | 0   | 0   | 0   | 0   | 0   | 1   | 0   |
| 2        | 0   | 0         | 0   | 0   | 0   | 1   | 1   | 2   | 2   | 1   | 1   | 1   | 0   | 0   |
| 3        | 10  | 10        | 10  | 10  | 10  | 9   | 9   | 8   | 8   | 9   | 9   | 9   | 9   | 10  |

3 - Very Good

2 - Good

1 - Satisfactory































Faculty Name: V SIVA GANGADHAR Department : Chemistry

Responses - 60

| Student  |     | Questions |     |     |     |     |     |     |     |     |     |     |     |     |  |
|----------|-----|-----------|-----|-----|-----|-----|-----|-----|-----|-----|-----|-----|-----|-----|--|
| Response | 1   | 2         | 3   | 4   | 5   | 6   | 7   | 8   | 9   | 10  | 11  | 12  | 13  | 14  |  |
| 0        | NIL | NIL       | NIL | NIL | NIL | NIL | NIL | NIL | NIL | NIL | NIL | NIL | NIL | NIL |  |
| 1        | 1   | 0         | 1   | 0   | 1   | 0   | 0   | 0   | 0   | 1   | 0   | 2   | 0   | 0   |  |
| 2        | 1   | 6         | 8   | 8   | 7   | 8   | 9   | 10  | 9   | 5   | 3   | 10  | 8   | 4   |  |
| 3        | 58  | 54        | 51  | 52  | 52  | 52  | 51  | 50  | 51  | 54  |