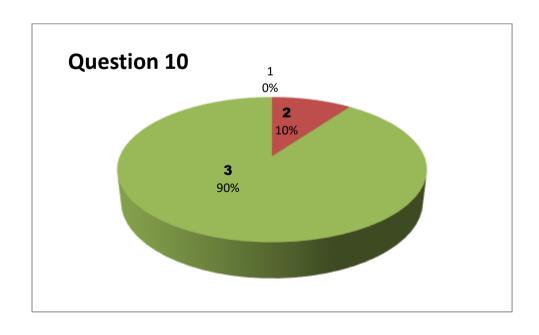

|     |     |
|----------|-----|-----------|-----|-----|-----|-----|-----|-----|-----|-----|-----|-----|-----|-----|
| Student  |     | Questions |     |     |     |     |     |     |     |     |     |     |     |     |
| Response | 1   | 2         | 3   | 4   | 5   | 6   | 7   | 8   | 9   | 10  | 11  | 12  | 13  | 14  |
| 0        | NIL | NIL       | NIL | NIL | NIL | NIL | NIL | NIL | NIL | NIL | NIL | NIL | NIL | NIL |
| 1        | 0   | 0         | 0   | 0   | 0   | 0   | 0   | 0   | 0   | 0   | 0   | 0   | 1   | 0   |
| 2        | 0   | 0         | 0   | 0   | 0   | 1   | 1   | 2   | 2   | 1   | 1   | 1   | 0   | 0   |
| 3        | 10  | 10        | 10  | 10  | 10  | 9   | 9   | 8   | 8   | 9   | 9   | 9   | 9   | 10  |

3 - Very Good

2 - Good

1 - Satisfactory































Faculty Name: V SIVA GANGADHAR Department : Chemistry

Responses - 60

| Student  |     | Questions |     |     |     |     |     |     |     |     |     |     |     |     |  |
|----------|-----|-----------|-----|-----|-----|-----|-----|-----|-----|-----|-----|-----|-----|-----|--|
| Response | 1   | 2         | 3   | 4   | 5   | 6   | 7   | 8   | 9   | 10  | 11  | 12  | 13  | 14  |  |
| 0        | NIL | NIL       | NIL | NIL | NIL | NIL | NIL | NIL | NIL | NIL | NIL | NIL | NIL | NIL |  |
| 1        | 1   | 0         | 1   | 0   | 1   | 0   | 0   | 0   | 0   | 1   | 0   | 2   | 0   | 0   |  |
| 2        | 1   | 6         | 8   | 8   | 7   | 8   | 9   | 10  | 9   | 5   | 3   | 10  | 8   | 4   |  |
| 3        | 58  | 54        | 51  | 52  | 52  | 52  | 51  | 50  | 51  | 54  | 57