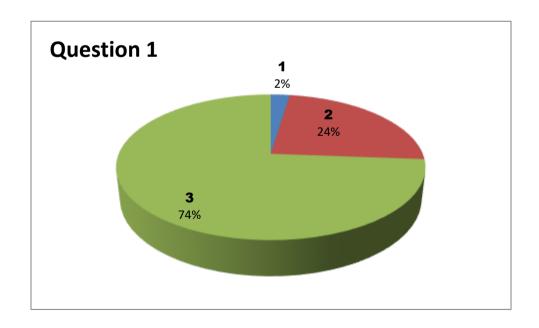

Faculty Name: A R K REDDY Department : Biotechnology

Responses – 21

| Student  |     | Questions |     |     |     |     |     |     |     |     |     |     |     |     |  |
|----------|-----|-----------|-----|-----|-----|-----|-----|-----|-----|-----|-----|-----|-----|-----|--|
| Response | 1   | 2         | 3   | 4   | 5   | 6   | 7   | 8   | 9   | 10  | 11  | 12  | 13  | 14  |  |
| 0        | NIL | NIL       | NIL | NIL | NIL | NIL | NIL | NIL | NIL | NIL | NIL | NIL | NIL | NIL |  |
| 1        | 0   | 0         | 1   | 1   | 1   | 0   | 0   | 0   | 0   | 0   | 0   | 0   | 0   | 0   |  |
| 2        | 2   | 4         | 1   | 0   | 4   | 5   | 5   | 4   | 3   | 6   | 1   | 5   | 2   | 1   |  |
| 3        | 19  | 17        | 19  | 20  | 16  | 16  | 16  | 17  | 18  | 15  | 20  | 16  | 19  | 20  |  |