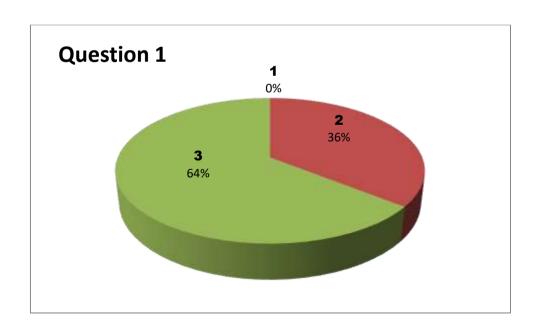

Faculty Name: A R K REDDY Department : Biotechnology

Responses – 21

| Student  |     | Questions |     |     |     |     |     |     |     |     |     |     |     |     |  |
|----------|-----|-----------|-----|-----|-----|-----|-----|-----|-----|-----|-----|-----|-----|-----|--|
| Response | 1   | 2         | 3   | 4   | 5   | 6   | 7   | 8   | 9   | 10  | 11  | 12  | 13  | 14  |  |
| 0        | NIL | NIL       | NIL | NIL | NIL | NIL | NIL | NIL | NIL | NIL | NIL | NIL | NIL | NIL |  |
| 1        | 0   | 0         | 1   | 1   | 1   | 0   | 0   | 0   | 0   | 0   | 0   | 0   | 0   | 0   |  |
| 2        | 2   | 4         | 1   | 0   | 4   | 5   | 5   | 4   | 3   | 6   | 1   | 5   | 2   | 1   |  |
| 3        | 19  | 17        | 19  | 20  | 16  | 16  | 16  | 17  | 18  | 15  | 20  | 16  | 19  | 20  |  |

3 - Very Good 2 - Good

1 - Satisfactory

Faculty Name: Ch AYYAPPA SWAMY **Department: Mathematics** 

Responses - 33

| Student  |     | Questions |     |     |     |     |     |     |     |     |     |     |     |     |  |
|----------|-----|-----------|-----|-----|-----|-----|-----|-----|-----|-----|-----|-----|-----|-----|--|
| Response | 1   | 2         | 3   | 4   | 5   | 6   | 7   | 8   | 9   | 10  | 11  | 12  | 13  | 14  |  |
| 0        | NIL | NIL       | NIL | NIL | NIL | NIL | NIL | NIL | NIL | NIL | NIL | NIL | NIL | NIL |  |
| 1        | 3   | 7         | 4   | 2   | 1   | 8   | 5   | 10  | 4   | 9   | 2   | 7   | 3   | 1   |  |
| 2        | 13  | 20        | 12  | 12  | 15  | 16  | 19  | 10  | 11  | 11  | 12  | 15  | 11  | 9   |  |
| 3        | 17  | 6         | 17  | 19  | 17  | 9   | 9   | 13  | 18  | 13  | 19  | 11  | 19  | 23  |  |