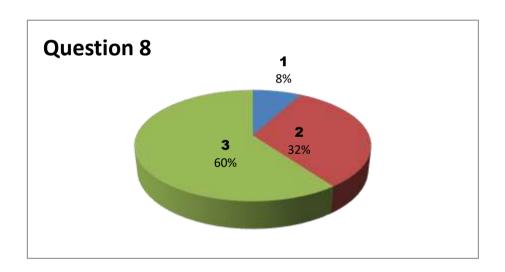

| Student  | Questions |     |     |     |     |     |     |     |     |     |     |     |     |     |
|----------|-----------|-----|-----|-----|-----|-----|-----|-----|-----|-----|-----|-----|-----|-----|
| Response | 1         | 2   | 3   | 4   | 5   | 6   | 7   | 8   | 9   | 10  | 11  | 12  | 13  | 14  |
| 0        | NIL       | NIL | NIL | NIL | NIL | NIL | NIL | NIL | NIL | NIL | NIL | NIL | NIL | NIL |
| 1        | 1         | 1   | 1   | 1   | 3   | 1   | 1   | 2   | 4   | 1   | 3   | 3   | 4   | 0   |
| 2        | 6         | 5   | 13  | 6   | 4   | 11  | 11  | 8   | 9   | 13  | 11  | 11  | 8   | 7   |
| 3        | 18        | 16  | 11  | 17  | 18  | 13  | 13  | 15  | 12  | 11  | 11  | 11  | 13  | 18  |

3 - Very Good

2 - Good

1 - Satisfactory

0 - Unsatisfactory































## Students Feedback analysis on Faculty (2021-2022)

Faculty Name: E MALADRI Department : Chemistry

Responses - 54

| Student  | Questions |     |     |     |     |     |     |     |     |     |     |     |     |     |
|----------|-----------|-----|-----|-----|-----|-----|-----|-----|-----|-----|-----|-----|-----|-----|
| Response | 1         | 2   | 3   | 4   | 5   | 6   | 7   | 8   | 9   | 10  | 11  | 12  | 13  | 14  |
| 0        | NIL       | NIL | NIL | NIL | NIL | NIL | NIL | NIL | NIL | NIL | NIL | NIL | NIL | NIL |
| 1        | 4         | 2   | 3   | 1   | 2   | 9   | 4   | 3   | 4   | 2   | 1   | 6   | 2   | 0   |
| 2        | 7         | 18  | 13  | 15  | 20  | 20  | 12  | 18  | 16  | 19  | 15  | 17  | 15  | 9   |
| 3        | 43        | 34  | 38  | 38  | 32  |