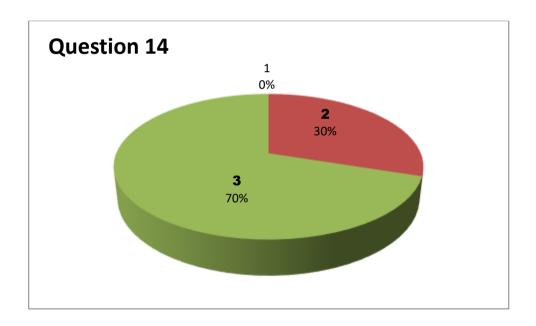

Faculty Name: A R K REDDY Department : Biotechnology

Responses – 21

| Student  |     | Questions |     |     |     |     |     |     |     |     |     |     |     |     |  |
|----------|-----|-----------|-----|-----|-----|-----|-----|-----|-----|-----|-----|-----|-----|-----|--|
| Response | 1   | 2         | 3   | 4   | 5   | 6   | 7   | 8   | 9   | 10  | 11  | 12  | 13  | 14  |  |
| 0        | NIL | NIL       | NIL | NIL | NIL | NIL | NIL | NIL | NIL | NIL | NIL | NIL | NIL | NIL |  |
| 1        | 0   | 0         | 1   | 1   | 1   | 0   | 0   | 0   | 0   | 0   | 0   | 0   | 0   | 0   |  |
| 2        | 2   | 4         | 1   | 0   | 4   | 5   | 5   | 4   | 3   | 6   | 1   | 5   | 2   | 1   |  |
| 3        | 19  | 17        | 19  | 20  | 16  | 16  | 16  | 17  | 18  | 15  | 20  | 16  | 19  | 20  |  |