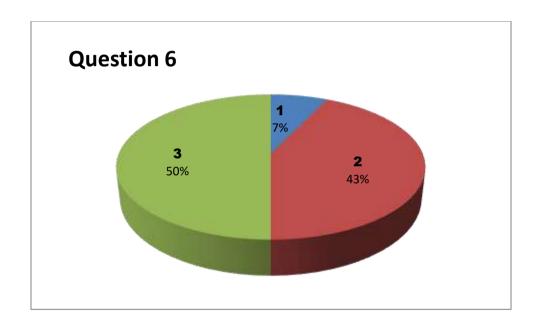

Faculty Name: A R K REDDY Department : Biotechnology

Responses – 21

| Student  |     | Questions |     |     |     |     |     |     |     |     |     |     |     |     |  |
|----------|-----|-----------|-----|-----|-----|-----|-----|-----|-----|-----|-----|-----|-----|-----|--|
| Response | 1   | 2         | 3   | 4   | 5   | 6   | 7   | 8   | 9   | 10  | 11  | 12  | 13  | 14  |  |
| 0        | NIL | NIL       | NIL | NIL | NIL | NIL | NIL | NIL | NIL | NIL | NIL | NIL | NIL | NIL |  |
| 1        | 0   | 0         | 1   | 1   | 1   | 0   | 0   | 0   | 0   | 0   | 0   | 0   | 0   | 0   |  |
| 2        | 2   | 4         | 1   | 0   | 4   | 5   | 5   | 4   | 3   | 6   | 1   | 5   | 2   | 1   |  |
| 3        | 19  | 17        | 19  | 20  | 16  | 16  | 16  | 17  | 18  | 15  | 20  | 16  | 19  | 20  |  |

3 - Very Good 2 - Good

1 - Satisfactory

Faculty Name: Ch AYYAPPA SWAMY **Department: Mathematics** 

Responses - 33

| Student  |     | Questions |     |     |     |     |     |     |     |     |     |     |     |     |  |
|----------|-----|-----------|-----|-----|-----|-----|-----|-----|-----|-----|-----|-----|-----|-----|--|
| Response | 1   | 2         | 3   | 4   | 5   | 6   | 7   | 8   | 9   | 10  | 11  | 12  | 13  | 14  |  |
| 0        | NIL | NIL       | NIL | NIL | NIL | NIL | NIL | NIL | NIL | NIL | NIL | NIL | NIL | NIL |  |
| 1        | 3   | 7         | 4   | 2   | 1   | 8   | 5   | 10  | 4   | 9   | 2   | 7   | 3   | 1   |  |
| 2        | 13  | 20        | 12  | 12  | 15  | 16  | 19  | 10  | 11  | 11  | 12  | 15  | 11  | 9   |  |
| 3        | 17  | 6         | 17  | 19  | 17  | 9   | 9   | 13  | 18  | 13  | 19  | 11  | 19  | 23  |  |