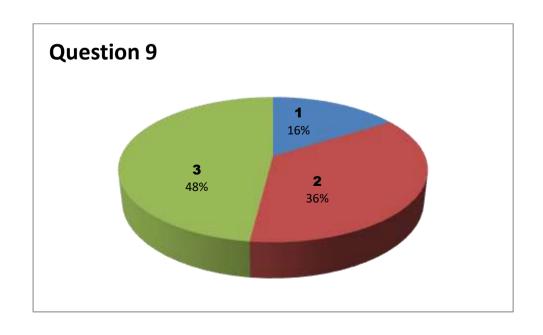

Student  | Questions |     |     |     |     |     |     |     |     |     |     |     |     |     |
|----------|-----------|-----|-----|-----|-----|-----|-----|-----|-----|-----|-----|-----|-----|-----|
| Response | 1         | 2   | 3   | 4   | 5   | 6   | 7   | 8   | 9   | 10  | 11  | 12  | 13  | 14  |
| 0        | NIL       | NIL | NIL | NIL | NIL | NIL | NIL | NIL | NIL | NIL | NIL | NIL | NIL | NIL |
| 1        | 1         | 1   | 1   | 1   | 3   | 1   | 1   | 2   | 4   | 1   | 3   | 3   | 4   | 0   |
| 2        | 6         | 5   | 13  | 6   | 4   | 11  | 11  | 8   | 9   | 13  | 11  | 11  | 8   | 7   |
| 3        | 18        | 16  | 11  | 17  | 18  | 13  | 13  | 15  | 12  | 11  | 11  | 11  | 13  | 18  |

3 - Very Good

2 - Good

1 - Satisfactory

0 - Unsatisfactory































## Students Feedback analysis on Faculty (2021-2022)

Faculty Name: E MALADRI Department : Chemistry

Responses - 54

| Student  | Questions |     |     |     |     |     |     |     |     |     |     |     |     |     |
|----------|-----------|-----|-----|-----|-----|-----|-----|-----|-----|-----|-----|-----|-----|-----|
| Response | 1         | 2   | 3   | 4   | 5   | 6   | 7   | 8   | 9   | 10  | 11  | 12  | 13  | 14  |
| 0        | NIL       | NIL | NIL | NIL | NIL | NIL | NIL | NIL | NIL | NIL | NIL | NIL | NIL | NIL |
| 1        | 4         | 2   | 3   | 1   | 2   | 9   | 4   | 3   | 4   | 2   | 1   | 6   | 2   | 0   |
| 2        | 7         | 18  | 13  | 15  | 20  | 20  | 12  | 18  | 16  | 19  | 15  | 17  | 15  | 9   |
| 3        | 43        | 34  | 38  | 38  | 32  | 2