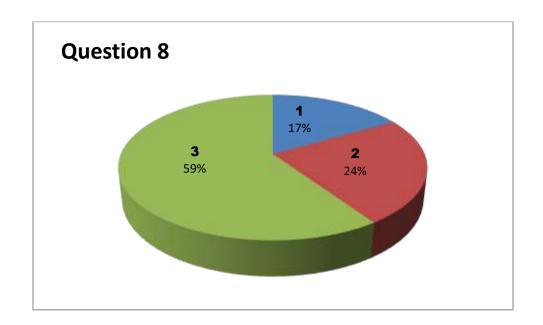

Faculty Name: A R K REDDY Department : Biotechnology

Responses – 21

| Student  |     | Questions |     |     |     |     |     |     |     |     |     |     |     |     |  |
|----------|-----|-----------|-----|-----|-----|-----|-----|-----|-----|-----|-----|-----|-----|-----|--|
| Response | 1   | 2         | 3   | 4   | 5   | 6   | 7   | 8   | 9   | 10  | 11  | 12  | 13  | 14  |  |
| 0        | NIL | NIL       | NIL | NIL | NIL | NIL | NIL | NIL | NIL | NIL | NIL | NIL | NIL | NIL |  |
| 1        | 0   | 0         | 1   | 1   | 1   | 0   | 0   | 0   | 0   | 0   | 0   | 0   | 0   | 0   |  |
| 2        | 2   | 4         | 1   | 0   | 4   | 5   | 5   | 4   | 3   | 6   | 1   | 5   | 2   | 1   |  |
| 3        | 19  | 17        | 19  | 20  | 16  | 16  | 16  | 17  | 18  | 15  | 20  | 16  | 19  | 20  |  |

3 - Very Good 2 - Good

1 - Satisfactory

Faculty Name: Ch AYYAPPA SWAMY **Department: Mathematics** 

Responses - 33

| Student  |     | Questions |     |     |     |     |     |     |     |     |     |     |     |     |  |
|----------|-----|-----------|-----|-----|-----|-----|-----|-----|-----|-----|-----|-----|-----|-----|--|
| Response | 1   | 2         | 3   | 4   | 5   | 6   | 7   | 8   | 9   | 10  | 11  | 12  | 13  | 14  |  |
| 0        | NIL | NIL       | NIL | NIL | NIL | NIL | NIL | NIL | NIL | NIL | NIL | NIL | NIL | NIL |  |
| 1        | 3   | 7         | 4   | 2   | 1   | 8   | 5   | 10  | 4   | 9   | 2   | 7   | 3   | 1   |  |
| 2        | 13  | 20        | 12  | 12  | 15  | 16  | 19  | 10  | 11  | 11  | 12  | 15  | 11  | 9   |  |
| 3        | 17  | 6         | 17  | 19  | 17  | 9   | 9   | 13  | 18  | 13  | 19  | 11  | 19  | 23  |  |