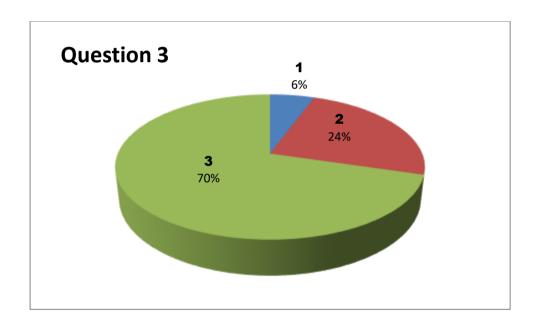

Faculty Name: A R K REDDY Department : Biotechnology

Responses – 21

| Student  |     | Questions |     |     |     |     |     |     |     |     |     |     |     |     |  |
|----------|-----|-----------|-----|-----|-----|-----|-----|-----|-----|-----|-----|-----|-----|-----|--|
| Response | 1   | 2         | 3   | 4   | 5   | 6   | 7   | 8   | 9   | 10  | 11  | 12  | 13  | 14  |  |
| 0        | NIL | NIL       | NIL | NIL | NIL | NIL | NIL | NIL | NIL | NIL | NIL | NIL | NIL | NIL |  |
| 1        | 0   | 0         | 1   | 1   | 1   | 0   | 0   | 0   | 0   | 0   | 0   | 0   | 0   | 0   |  |
| 2        | 2   | 4         | 1   | 0   | 4   | 5   | 5   | 4   | 3   | 6   | 1   | 5   | 2   | 1   |  |
| 3        | 19  | 17        | 19  | 20  | 16  | 16  | 16  | 17  | 18  | 15  | 20  | 16  | 19  | 20  |  |

3 - Very Good 2 - Good

1 - Satisfactory

Faculty Name: Ch AYYAPPA SWAMY **Department: Mathematics** 

Responses - 33

| Student  |     | Questions |     |     |     |     |     |     |     |     |     |     |     |     |  |
|----------|-----|-----------|-----|-----|-----|-----|-----|-----|-----|-----|-----|-----|-----|-----|--|
| Response | 1   | 2         | 3   | 4   | 5   | 6   | 7   | 8   | 9   | 10  | 11  | 12  | 13  | 14  |  |
| 0        | NIL | NIL       | NIL | NIL | NIL | NIL | NIL | NIL | NIL | NIL | NIL | NIL | NIL | NIL |  |
| 1        | 3   | 7         | 4   | 2   | 1   | 8   | 5   | 10  | 4   | 9   | 2   | 7   | 3   | 1   |  |
| 2        | 13  | 20        | 12  | 12  | 15  | 16  | 19  | 10  | 11  | 11  | 12  | 15  | 11  | 9   |  |
| 3        | 17  | 6         | 17  | 19  | 17  | 9   | 9   | 13  | 18  | 13  | 19  | 11  | 19  | 23  |  |