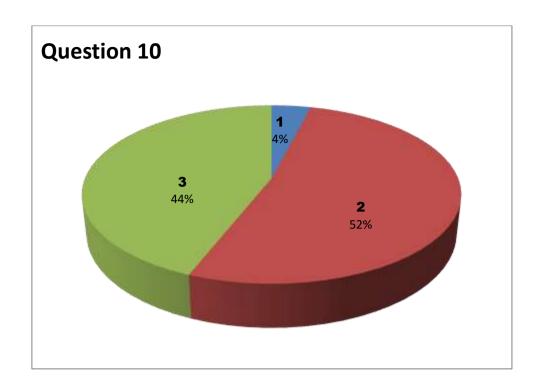

tudent  | Questions |     |     |     |     |     |     |     |     |     |     |     |     |     |
|----------|-----------|-----|-----|-----|-----|-----|-----|-----|-----|-----|-----|-----|-----|-----|
| Response | 1         | 2   | 3   | 4   | 5   | 6   | 7   | 8   | 9   | 10  | 11  | 12  | 13  | 14  |
| 0        | NIL       | NIL | NIL | NIL | NIL | NIL | NIL | NIL | NIL | NIL | NIL | NIL | NIL | NIL |
| 1        | 1         | 1   | 1   | 1   | 3   | 1   | 1   | 2   | 4   | 1   | 3   | 3   | 4   | 0   |
| 2        | 6         | 5   | 13  | 6   | 4   | 11  | 11  | 8   | 9   | 13  | 11  | 11  | 8   | 7   |
| 3        | 18        | 16  | 11  | 17  | 18  | 13  | 13  | 15  | 12  | 11  | 11  | 11  | 13  | 18  |

3 - Very Good

2 - Good

1 - Satisfactory

0 - Unsatisfactory































## Students Feedback analysis on Faculty (2021-2022)

Faculty Name: E MALADRI Department : Chemistry

Responses - 54

| Student  | Questions |     |     |     |     |     |     |     |     |     |     |     |     |     |
|----------|-----------|-----|-----|-----|-----|-----|-----|-----|-----|-----|-----|-----|-----|-----|
| Response | 1         | 2   | 3   | 4   | 5   | 6   | 7   | 8   | 9   | 10  | 11  | 12  | 13  | 14  |
| 0        | NIL       | NIL | NIL | NIL | NIL | NIL | NIL | NIL | NIL | NIL | NIL | NIL | NIL | NIL |
| 1        | 4         | 2   | 3   | 1   | 2   | 9   | 4   | 3   | 4   | 2   | 1   | 6   | 2   | 0   |
| 2        | 7         | 18  | 13  | 15  | 20  | 20  | 12  | 18  | 16  | 19  | 15  | 17  | 15  | 9   |
| 3        | 43        | 34  | 38  | 38  | 32  | 25