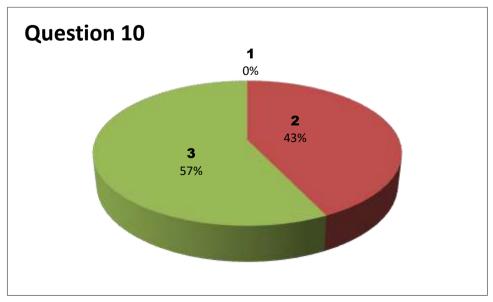

Faculty Name: A R K REDDY Department : Biotechnology

Responses – 21

| Student  |     | Questions |     |     |     |     |     |     |     |     |     |     |     |     |  |
|----------|-----|-----------|-----|-----|-----|-----|-----|-----|-----|-----|-----|-----|-----|-----|--|
| Response | 1   | 2         | 3   | 4   | 5   | 6   | 7   | 8   | 9   | 10  | 11  | 12  | 13  | 14  |  |
| 0        | NIL | NIL       | NIL | NIL | NIL | NIL | NIL | NIL | NIL | NIL | NIL | NIL | NIL | NIL |  |
| 1        | 0   | 0         | 1   | 1   | 1   | 0   | 0   | 0   | 0   | 0   | 0   | 0   | 0   | 0   |  |
| 2        | 2   | 4         | 1   | 0   | 4   | 5   | 5   | 4   | 3   | 6   | 1   | 5   | 2   | 1   |  |
| 3        | 19  | 17        | 19  | 20  | 16  | 16  | 16  | 17  | 18  | 15  | 20  | 16  | 19  | 20  |  |