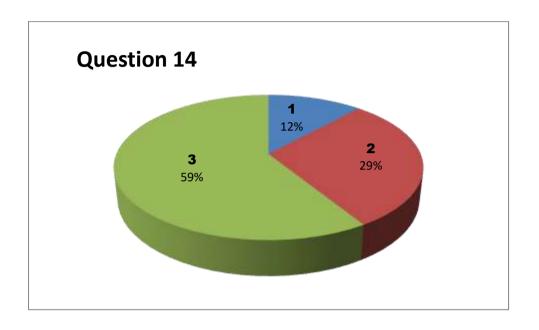

3 - Very Good

2 - Good

1 - Satisfactory

Students Feedback analysis on Faculty (2021-2022)

Faculty Name: K V V ESWARA RAO Department: Mathematics

Responses - 25

| Student  | Questions |     |     |     |     |     |     |     |     |     |     |     |     |     |
|----------|-----------|-----|-----|-----|-----|-----|-----|-----|-----|-----|-----|-----|-----|-----|
| Response | 1         | 2   | 3   | 4   | 5   | 6   | 7   | 8   | 9   | 10  | 11  | 12  | 13  | 14  |
| 0        | NIL       | NIL | NIL | NIL | NIL | NIL | NIL | NIL | NIL | NIL | NIL | NIL | NIL | NIL |
| 1        | 1         | 1   | 1   | 1   | 3   | 1   | 1   | 2   | 4   | 1   | 3   | 3   | 4   | 0   |
| 2        | 6         | 5   | 13  | 6   | 4   | 11  | 11  | 8   | 9   | 13  | 11  | 11  | 8   | 7   |
| 3        | 18        | 16  | 11  | 17  | 18  | 13  | 13  | 15  | 12  | 11  | 11  | 11  | 13  | 18  |

3 - Very Good

2 - Good

1 - Satisfactory

0 - Unsatisfactory