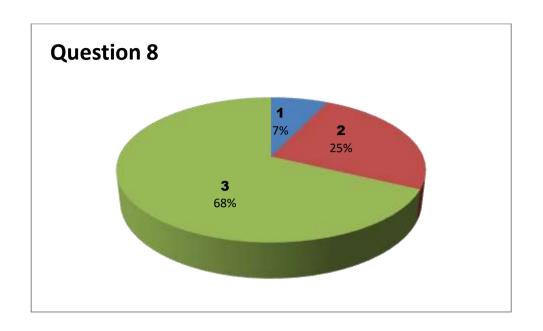

Faculty Name: A R K REDDY Department : Biotechnology

Responses – 21

| Student  |     | Questions |     |     |     |     |     |     |     |     |     |     |     |     |  |
|----------|-----|-----------|-----|-----|-----|-----|-----|-----|-----|-----|-----|-----|-----|-----|--|
| Response | 1   | 2         | 3   | 4   | 5   | 6   | 7   | 8   | 9   | 10  | 11  | 12  | 13  | 14  |  |
| 0        | NIL | NIL       | NIL | NIL | NIL | NIL | NIL | NIL | NIL | NIL | NIL | NIL | NIL | NIL |  |
| 1        | 0   | 0         | 1   | 1   | 1   | 0   | 0   | 0   | 0   | 0   | 0   | 0   | 0   | 0   |  |
| 2        | 2   | 4         | 1   | 0   | 4   | 5   | 5   | 4   | 3   | 6   | 1   | 5   | 2   | 1   |  |
| 3        | 19  | 17        | 19  | 20  | 16  | 16  | 16  | 17  | 18  | 15  | 20  | 16  | 19  | 20  |  |