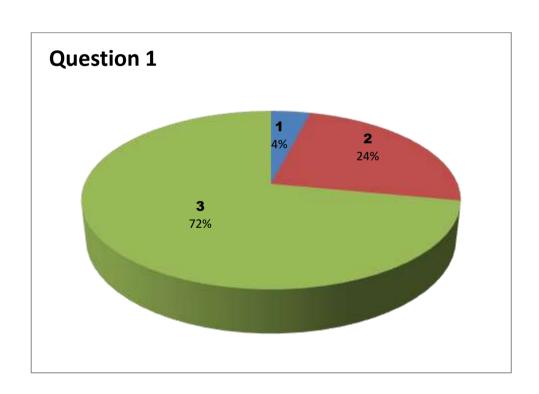

Faculty Name: A R K REDDY Department : Biotechnology

Responses – 21

| Student  |     | Questions |     |     |     |     |     |     |     |     |     |     |     |     |  |
|----------|-----|-----------|-----|-----|-----|-----|-----|-----|-----|-----|-----|-----|-----|-----|--|
| Response | 1   | 2         | 3   | 4   | 5   | 6   | 7   | 8   | 9   | 10  | 11  | 12  | 13  | 14  |  |
| 0        | NIL | NIL       | NIL | NIL | NIL | NIL | NIL | NIL | NIL | NIL | NIL | NIL | NIL | NIL |  |
| 1        | 0   | 0         | 1   | 1   | 1   | 0   | 0   | 0   | 0   | 0   | 0   | 0   | 0   | 0   |  |
| 2        | 2   | 4         | 1   | 0   | 4   | 5   | 5   | 4   | 3   | 6   | 1   | 5   | 2   | 1   |  |
| 3        | 19  | 17        | 19  | 20  | 16  | 16  | 16  | 17  | 18  | 15  | 20  | 16  | 19  | 20  |  |