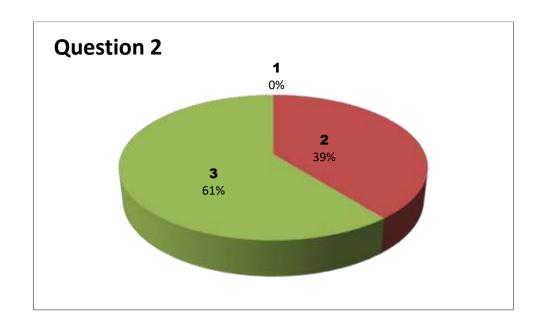

Faculty Name: A R K REDDY Department : Biotechnology

Responses – 21

| Student  |     | Questions |     |     |     |     |     |     |     |     |     |     |     |     |  |
|----------|-----|-----------|-----|-----|-----|-----|-----|-----|-----|-----|-----|-----|-----|-----|--|
| Response | 1   | 2         | 3   | 4   | 5   | 6   | 7   | 8   | 9   | 10  | 11  | 12  | 13  | 14  |  |
| 0        | NIL | NIL       | NIL | NIL | NIL | NIL | NIL | NIL | NIL | NIL | NIL | NIL | NIL | NIL |  |
| 1        | 0   | 0         | 1   | 1   | 1   | 0   | 0   | 0   | 0   | 0   | 0   | 0   | 0   | 0   |  |
| 2        | 2   | 4         | 1   | 0   | 4   | 5   | 5   | 4   | 3   | 6   | 1   | 5   | 2   | 1   |  |
| 3        | 19  | 17        | 19  | 20  | 16  | 16  | 16  | 17  | 18  | 15  | 20  | 16  | 19  | 20  |  |

3 - Very Good 2 - Good

1 - Satisfactory

Faculty Name: Ch AYYAPPA SWAMY **Department: Mathematics** 

Responses - 33

| Student  |     | Questions |     |     |     |     |     |     |     |     |     |     |     |     |  |
|----------|-----|-----------|-----|-----|-----|-----|-----|-----|-----|-----|-----|-----|-----|-----|--|
| Response | 1   | 2         | 3   | 4   | 5   | 6   | 7   | 8   | 9   | 10  | 11  | 12  | 13  | 14  |  |
| 0        | NIL | NIL       | NIL | NIL | NIL | NIL | NIL | NIL | NIL | NIL | NIL | NIL | NIL | NIL |  |
| 1        | 3   | 7         | 4   | 2   | 1   | 8   | 5   | 10  | 4   | 9   | 2   | 7   | 3   | 1   |  |
| 2        | 13  | 20        | 12  | 12  | 15  | 16  | 19  | 10  | 11  | 11  | 12  | 15  | 11  | 9   |  |
| 3        | 17  | 6         | 17  | 19  | 17  | 9   | 9   | 13  | 18  | 13  | 19  | 11  | 19  | 23  |  |