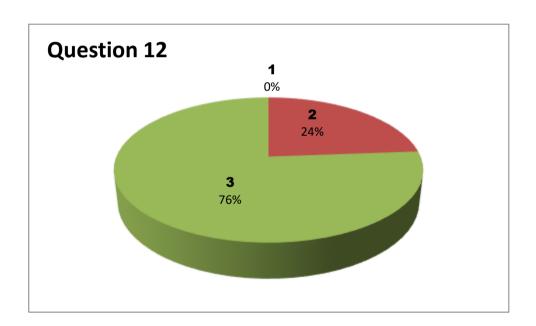

3 - Very Good

2 - Good

1 - Satisfactory

Faculty Name: P CH V SUBBA RAO Department : Mathematics

Responses - 37

| Student  |     | Questions |     |     |     |     |     |     |     |     |     |     |     |     |  |
|----------|-----|-----------|-----|-----|-----|-----|-----|-----|-----|-----|-----|-----|-----|-----|--|
| Response | 1   | 2         | 3   | 4   | 5   | 6   | 7   | 8   | 9   | 10  | 11  | 12  | 13  | 14  |  |
| 0        | NIL | NIL       | NIL | NIL | NIL | NIL | NIL | NIL | NIL | NIL | NIL | NIL | NIL | NIL |  |
| 1        | 2   | 2         | 5   | 1   | 9   | 6   | 5   | 1   | 2   | 5   | 4   | 2   | 3   | 3   |  |
| 2        | 12  | 14        | 7   | 22  | 12  | 21  | 19  | 22  | 20  | 15  | 16  | 17  | 20  | 12  |  |
| 3        | 23  | 21        | 25  | 14  | 16  | 10  | 13  | 14  | 15  | 17  | 17  | 17  | 14  | 22  |  |

3 - Very Good 2 - Good

1 - Satisfactory

Faculty Name: K K S R DEEPTHI Department : Physics

Responses - 32

| Student  |     | Questions |     |     |     |     |     |     |     |     |     |     |     |     |  |
|----------|-----|-----------|-----|-----|-----|-----|-----|-----|-----|-----|-----|-----|-----|-----|--|
| Response | 1   | 2         | 3   | 4   | 5   | 6   | 7   | 8   | 9   | 10  | 11  | 12  | 13  | 14  |  |
| 0        | NIL | NIL       | NIL | NIL | NIL | NIL | NIL | NIL | NIL | NIL | NIL | NIL | NIL | NIL |  |
| 1        | 1   | 2         | 2   | 2   | 2   | 3   | 3   | 2   | 0   | 1   | 3   | 2   | 1   | 1   |  |
| 2        | 3   | 13        | 7   | 12  | 9   | 11  | 10  | 8   | 12  | 9   | 10  | 9   | 10  | 5   |  |
| 3        | 28  | 17        | 23  | 18  | 21  | 18  | 19  | 22  | 20  | 22  | 19  | 21  | 21  | 26  |  |