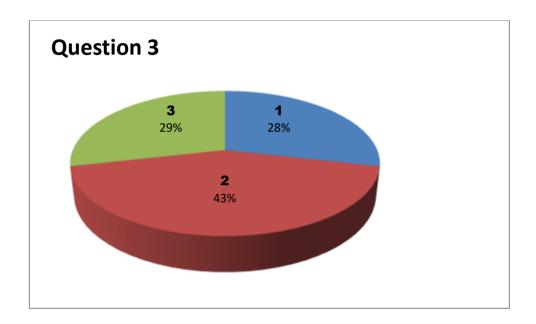

3 - Very Good 2 - Good

1 - Satisfactory

Faculty Name: Ch AYYAPPA SWAMY **Department: Mathematics** 

Responses - 33

| Student  |     | Questions |     |     |     |     |     |     |     |     |     |     |     |     |  |
|----------|-----|-----------|-----|-----|-----|-----|-----|-----|-----|-----|-----|-----|-----|-----|--|
| Response | 1   | 2         | 3   | 4   | 5   | 6   | 7   | 8   | 9   | 10  | 11  | 12  | 13  | 14  |  |
| 0        | NIL | NIL       | NIL | NIL | NIL | NIL | NIL | NIL | NIL | NIL | NIL | NIL | NIL | NIL |  |
| 1        | 3   | 7         | 4   | 2   | 1   | 8   | 5   | 10  | 4   | 9   | 2   | 7   | 3   | 1   |  |
| 2        | 13  | 20        | 12  | 12  | 15  | 16  | 19  | 10  | 11  | 11  | 12  | 15  | 11  | 9   |  |
| 3        | 17  | 6         | 17  | 19  | 17  | 9   | 9   | 13  | 18  | 13  | 19  | 11  | 19  | 23  |  |

3 - Very Good 2 - Good

1 - Satisfactory

Faculty Name: T G SANTOSH KUMAR Department : Physics

Responses - 36

| Student  |     | Questions |     |     |     |     |     |     |     |     |     |     |     |     |
|----------|-----|-----------|-----|-----|-----|-----|-----|-----|-----|-----|-----|-----|-----|-----|
| Response | 1   | 2         | 3   | 4   | 5   | 6   | 7   | 8   | 9   | 10  | 11  | 12  | 13  | 14  |
| 0        | NIL | NIL       | NIL | NIL | NIL | NIL | NIL | NIL | NIL | NIL | NIL | NIL | NIL | NIL |
| 1        | 3   | 0         | 3   | 2   | 0   | 5   | 3   | 0   | 3   | 0   | 5   | 6   | 0   | 0   |
| 2        | 9   | 17        | 8   | 11  | 10  | 17  | 14  | 12  | 11  | 16  | 11  | 9   | 12  | 7   |
| 3        | 27  | 19        | 25  | 23  | 26  | 14  | 19  | 24  | 22  | 20  | 20  | 21  | 24  | 29  |