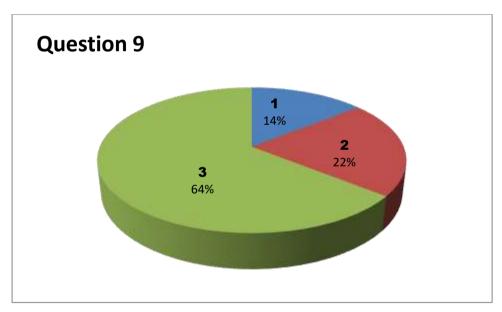

Faculty Name: A R K REDDY Department : Biotechnology

Responses – 21

| Student  |     | Questions |     |     |     |     |     |     |     |     |     |     |     |     |  |
|----------|-----|-----------|-----|-----|-----|-----|-----|-----|-----|-----|-----|-----|-----|-----|--|
| Response | 1   | 2         | 3   | 4   | 5   | 6   | 7   | 8   | 9   | 10  | 11  | 12  | 13  | 14  |  |
| 0        | NIL | NIL       | NIL | NIL | NIL | NIL | NIL | NIL | NIL | NIL | NIL | NIL | NIL | NIL |  |
| 1        | 0   | 0         | 1   | 1   | 1   | 0   | 0   | 0   | 0   | 0   | 0   | 0   | 0   | 0   |  |
| 2        | 2   | 4         | 1   | 0   | 4   | 5   | 5   | 4   | 3   | 6   | 1   | 5   | 2   | 1   |  |
| 3        | 19  | 17        | 19  | 20  | 16  | 16  | 16  | 17  | 18  | 15  | 20  | 16  | 19  | 20  |  |