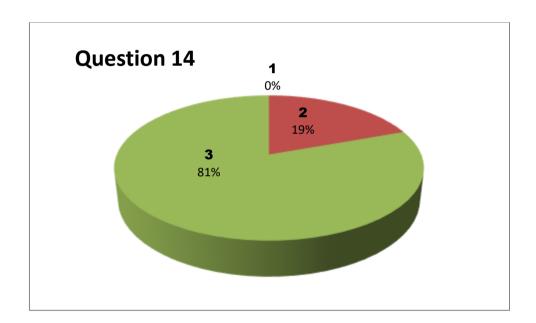

Faculty Name: A R K REDDY Department : Biotechnology

Responses – 21

| Student  |     | Questions |     |     |     |     |     |     |     |     |     |     |     |     |  |
|----------|-----|-----------|-----|-----|-----|-----|-----|-----|-----|-----|-----|-----|-----|-----|--|
| Response | 1   | 2         | 3   | 4   | 5   | 6   | 7   | 8   | 9   | 10  | 11  | 12  | 13  | 14  |  |
| 0        | NIL | NIL       | NIL | NIL | NIL | NIL | NIL | NIL | NIL | NIL | NIL | NIL | NIL | NIL |  |
| 1        | 0   | 0         | 1   | 1   | 1   | 0   | 0   | 0   | 0   | 0   | 0   | 0   | 0   | 0   |  |
| 2        | 2   | 4         | 1   | 0   | 4   | 5   | 5   | 4   | 3   | 6   | 1   | 5   | 2   | 1   |  |
| 3        | 19  | 17        | 19  | 20  | 16  | 16  | 16  | 17  | 18  | 15  | 20  | 16  | 19  | 20  |  |

3 - Very Good 2 - Good

1 - Satisfactory

Faculty Name: Ch AYYAPPA SWAMY **Department: Mathematics** 

Responses - 33

| Student  |     | Questions |     |     |     |     |     |     |     |     |     |     |     |     |  |
|----------|-----|-----------|-----|-----|-----|-----|-----|-----|-----|-----|-----|-----|-----|-----|--|
| Response | 1   | 2         | 3   | 4   | 5   | 6   | 7   | 8   | 9   | 10  | 11  | 12  | 13  | 14  |  |
| 0        | NIL | NIL       | NIL | NIL | NIL | NIL | NIL | NIL | NIL | NIL | NIL | NIL | NIL | NIL |  |
| 1        | 3   | 7         | 4   | 2   | 1   | 8   | 5   | 10  | 4   | 9   | 2   | 7   | 3   | 1   |  |
| 2        | 13  | 20        | 12  | 12  | 15  | 16  | 19  | 10  | 11  | 11  | 12  | 15  | 11  | 9   |  |
| 3        | 17  | 6         | 17  | 19  | 17  | 9   | 9   | 13  | 18  | 13  | 19  | 11  | 19  | 23  |  |