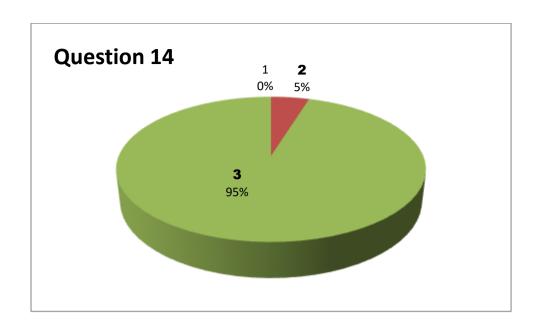

Faculty Name: A R K REDDY Department : Biotechnology

Responses – 21

| Student  |     | Questions |     |     |     |     |     |     |     |     |     |     |     |     |  |
|----------|-----|-----------|-----|-----|-----|-----|-----|-----|-----|-----|-----|-----|-----|-----|--|
| Response | 1   | 2         | 3   | 4   | 5   | 6   | 7   | 8   | 9   | 10  | 11  | 12  | 13  | 14  |  |
| 0        | NIL | NIL       | NIL | NIL | NIL | NIL | NIL | NIL | NIL | NIL | NIL | NIL | NIL | NIL |  |
| 1        | 0   | 0         | 1   | 1   | 1   | 0   | 0   | 0   | 0   | 0   | 0   | 0   | 0   | 0   |  |
| 2        | 2   | 4         | 1   | 0   | 4   | 5   | 5   | 4   | 3   | 6   | 1   | 5   | 2   | 1   |  |
| 3        | 19  | 17        | 19  | 20  | 16  | 16  | 16  | 17  | 18  | 15  | 20  | 16  | 19  | 20  |  |