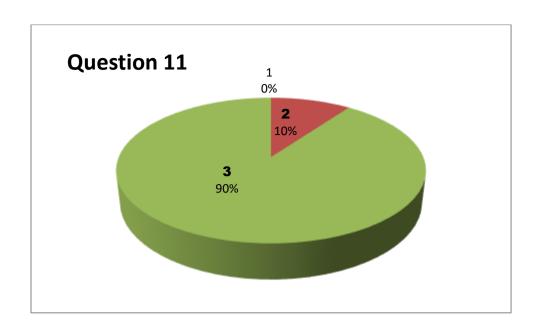

|     |     |
|----------|-----|-----------|-----|-----|-----|-----|-----|-----|-----|-----|-----|-----|-----|-----|
| Student  |     | Questions |     |     |     |     |     |     |     |     |     |     |     |     |
| Response | 1   | 2         | 3   | 4   | 5   | 6   | 7   | 8   | 9   | 10  | 11  | 12  | 13  | 14  |
| 0        | NIL | NIL       | NIL | NIL | NIL | NIL | NIL | NIL | NIL | NIL | NIL | NIL | NIL | NIL |
| 1        | 0   | 0         | 0   | 0   | 0   | 0   | 0   | 0   | 0   | 0   | 0   | 0   | 1   | 0   |
| 2        | 0   | 0         | 0   | 0   | 0   | 1   | 1   | 2   | 2   | 1   | 1   | 1   | 0   | 0   |
| 3        | 10  | 10        | 10  | 10  | 10  | 9   | 9   | 8   | 8   | 9   | 9   | 9   | 9   | 10  |

3 - Very Good

2 - Good

1 - Satisfactory































Faculty Name: V SIVA GANGADHAR Department : Chemistry

Responses - 60

| Student  |     | Questions |     |     |     |     |     |     |     |     |     |     |     |     |  |
|----------|-----|-----------|-----|-----|-----|-----|-----|-----|-----|-----|-----|-----|-----|-----|--|
| Response | 1   | 2         | 3   | 4   | 5   | 6   | 7   | 8   | 9   | 10  | 11  | 12  | 13  | 14  |  |
| 0        | NIL | NIL       | NIL | NIL | NIL | NIL | NIL | NIL | NIL | NIL | NIL | NIL | NIL | NIL |  |
| 1        | 1   | 0         | 1   | 0   | 1   | 0   | 0   | 0   | 0   | 1   | 0   | 2   | 0   | 0   |  |
| 2        | 1   | 6         | 8   | 8   | 7   | 8   | 9   | 10  | 9   | 5   | 3   | 10  | 8   | 4   |  |
| 3        | 58  | 54        | 51  | 52  | 52  | 52  | 51  | 50  | 51  | 54  | 57