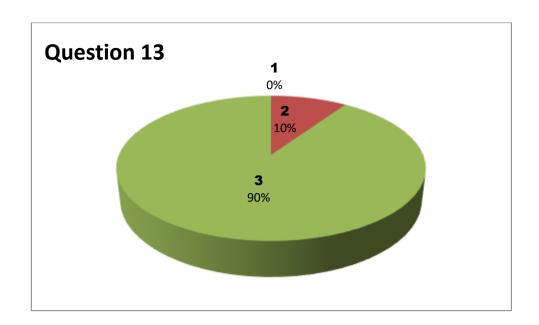

3 - Very Good

2 - Good

1 - Satisfactory

Faculty Name: P CH V SUBBA RAO Department : Mathematics

Responses - 37

| Student  |     | Questions |     |     |     |     |     |     |     |     |     |     |     |     |  |
|----------|-----|-----------|-----|-----|-----|-----|-----|-----|-----|-----|-----|-----|-----|-----|--|
| Response | 1   | 2         | 3   | 4   | 5   | 6   | 7   | 8   | 9   | 10  | 11  | 12  | 13  | 14  |  |
| 0        | NIL | NIL       | NIL | NIL | NIL | NIL | NIL | NIL | NIL | NIL | NIL | NIL | NIL | NIL |  |
| 1        | 2   | 2         | 5   | 1   | 9   | 6   | 5   | 1   | 2   | 5   | 4   | 2   | 3   | 3   |  |
| 2        | 12  | 14        | 7   | 22  | 12  | 21  | 19  | 22  | 20  | 15  | 16  | 17  | 20  | 12  |  |
| 3        | 23  | 21        | 25  | 14  | 16  | 10  | 13  | 14  | 15  | 17  | 17  | 17  | 14  | 22  |  |

3 - Very Good 2 - Good

1 - Satisfactory

Faculty Name: K K S R DEEPTHI Department : Physics

Responses - 32

| Student  |     | Questions |     |     |     |     |     |     |     |     |     |     |     |     |  |
|----------|-----|-----------|-----|-----|-----|-----|-----|-----|-----|-----|-----|-----|-----|-----|--|
| Response | 1   | 2         | 3   | 4   | 5   | 6   | 7   | 8   | 9   | 10  | 11  | 12  | 13  | 14  |  |
| 0        | NIL | NIL       | NIL | NIL | NIL | NIL | NIL | NIL | NIL | NIL | NIL | NIL | NIL | NIL |  |
| 1        | 1   | 2         | 2   | 2   | 2   | 3   | 3   | 2   | 0   | 1   | 3   | 2   | 1   | 1   |  |
| 2        | 3   | 13        | 7   | 12  | 9   | 11  | 10  | 8   | 12  | 9   | 10  | 9   | 10  | 5   |  |
| 3        | 28  | 17        | 23  | 18  | 21  | 18  | 19  | 22  | 20  | 22  | 19  | 21  | 21  | 26  |  |