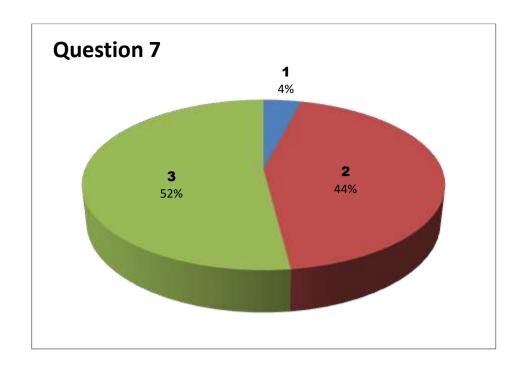

5

| Student  | Questions |     |     |     |     |     |     |     |     |     |     |     |     |     |
|----------|-----------|-----|-----|-----|-----|-----|-----|-----|-----|-----|-----|-----|-----|-----|
| Response | 1         | 2   | 3   | 4   | 5   | 6   | 7   | 8   | 9   | 10  | 11  | 12  | 13  | 14  |
| 0        | NIL       | NIL | NIL | NIL | NIL | NIL | NIL | NIL | NIL | NIL | NIL | NIL | NIL | NIL |
| 1        | 1         | 1   | 1   | 1   | 3   | 1   | 1   | 2   | 4   | 1   | 3   | 3   | 4   | 0   |
| 2        | 6         | 5   | 13  | 6   | 4   | 11  | 11  | 8   | 9   | 13  | 11  | 11  | 8   | 7   |
| 3        | 18        | 16  | 11  | 17  | 18  | 13  | 13  | 15  | 12  | 11  | 11  | 11  | 13  | 18  |

3 - Very Good

2 - Good

1 - Satisfactory

0 - Unsatisfactory































## Students Feedback analysis on Faculty (2021-2022)

Faculty Name: E MALADRI Department : Chemistry

Responses - 54

| Student  | Questions |     |     |     |     |     |     |     |     |     |     |     |     |     |
|----------|-----------|-----|-----|-----|-----|-----|-----|-----|-----|-----|-----|-----|-----|-----|
| Response | 1         | 2   | 3   | 4   | 5   | 6   | 7   | 8   | 9   | 10  | 11  | 12  | 13  | 14  |
| 0        | NIL       | NIL | NIL | NIL | NIL | NIL | NIL | NIL | NIL | NIL | NIL | NIL | NIL | NIL |
| 1        | 4         | 2   | 3   | 1   | 2   | 9   | 4   | 3   | 4   | 2   | 1   | 6   | 2   | 0   |
| 2        | 7         | 18  | 13  | 15  | 20  | 20  | 12  | 18  | 16  | 19  | 15  | 17  | 15  | 9   |
| 3        | 43        | 34  | 38  | 38  | 32