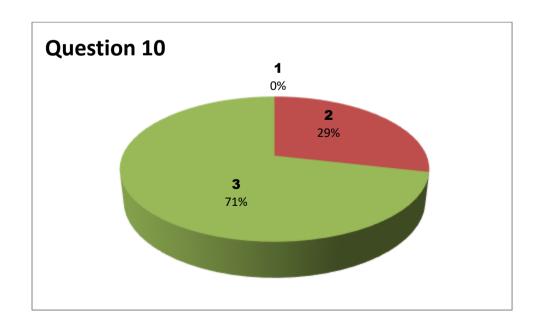

3 - Very Good

2 - Good

1 - Satisfactory

Faculty Name: P CH V SUBBA RAO Department : Mathematics

Responses - 37

| Student  |     | Questions |     |     |     |     |     |     |     |     |     |     |     |     |  |
|----------|-----|-----------|-----|-----|-----|-----|-----|-----|-----|-----|-----|-----|-----|-----|--|
| Response | 1   | 2         | 3   | 4   | 5   | 6   | 7   | 8   | 9   | 10  | 11  | 12  | 13  | 14  |  |
| 0        | NIL | NIL       | NIL | NIL | NIL | NIL | NIL | NIL | NIL | NIL | NIL | NIL | NIL | NIL |  |
| 1        | 2   | 2         | 5   | 1   | 9   | 6   | 5   | 1   | 2   | 5   | 4   | 2   | 3   | 3   |  |
| 2        | 12  | 14        | 7   | 22  | 12  | 21  | 19  | 22  | 20  | 15  | 16  | 17  | 20  | 12  |  |
| 3        | 23  | 21        | 25  | 14  | 16  | 10  | 13  | 14  | 15  | 17  | 17  | 17  | 14  | 22  |  |

3 - Very Good 2 - Good

1 - Satisfactory

Faculty Name: K K S R DEEPTHI Department : Physics

Responses - 32

| Student  |     | Questions |     |     |     |     |     |     |     |     |     |     |     |     |  |
|----------|-----|-----------|-----|-----|-----|-----|-----|-----|-----|-----|-----|-----|-----|-----|--|
| Response | 1   | 2         | 3   | 4   | 5   | 6   | 7   | 8   | 9   | 10  | 11  | 12  | 13  | 14  |  |
| 0        | NIL | NIL       | NIL | NIL | NIL | NIL | NIL | NIL | NIL | NIL | NIL | NIL | NIL | NIL |  |
| 1        | 1   | 2         | 2   | 2   | 2   | 3   | 3   | 2   | 0   | 1   | 3   | 2   | 1   | 1   |  |
| 2        | 3   | 13        | 7   | 12  | 9   | 11  | 10  | 8   | 12  | 9   | 10  | 9   | 10  | 5   |  |
| 3        | 28  | 17        | 23  | 18  | 21  | 18  | 19  | 22  | 20  | 22  | 19  | 21  | 21  | 26  |  |