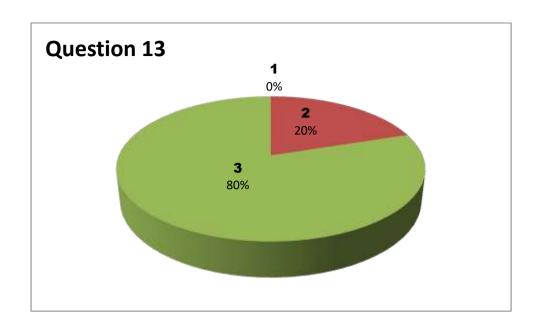

Faculty Name: A R K REDDY Department : Biotechnology

Responses – 21

| Student  |     | Questions |     |     |     |     |     |     |     |     |     |     |     |     |  |
|----------|-----|-----------|-----|-----|-----|-----|-----|-----|-----|-----|-----|-----|-----|-----|--|
| Response | 1   | 2         | 3   | 4   | 5   | 6   | 7   | 8   | 9   | 10  | 11  | 12  | 13  | 14  |  |
| 0        | NIL | NIL       | NIL | NIL | NIL | NIL | NIL | NIL | NIL | NIL | NIL | NIL | NIL | NIL |  |
| 1        | 0   | 0         | 1   | 1   | 1   | 0   | 0   | 0   | 0   | 0   | 0   | 0   | 0   | 0   |  |
| 2        | 2   | 4         | 1   | 0   | 4   | 5   | 5   | 4   | 3   | 6   | 1   | 5   | 2   | 1   |  |
| 3        | 19  | 17        | 19  | 20  | 16  | 16  | 16  | 17  | 18  | 15  | 20  | 16  | 19  | 20  |  |