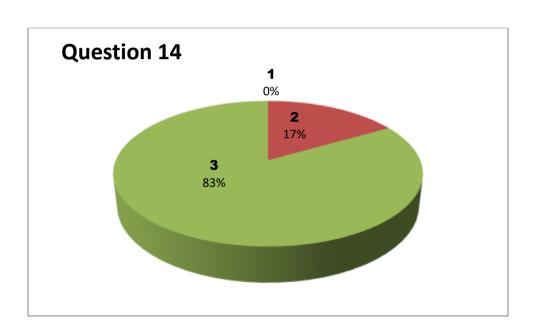

Faculty Name: A R K REDDY Department : Biotechnology

Responses – 21

| Student  |     | Questions |     |     |     |     |     |     |     |     |     |     |     |     |  |
|----------|-----|-----------|-----|-----|-----|-----|-----|-----|-----|-----|-----|-----|-----|-----|--|
| Response | 1   | 2         | 3   | 4   | 5   | 6   | 7   | 8   | 9   | 10  | 11  | 12  | 13  | 14  |  |
| 0        | NIL | NIL       | NIL | NIL | NIL | NIL | NIL | NIL | NIL | NIL | NIL | NIL | NIL | NIL |  |
| 1        | 0   | 0         | 1   | 1   | 1   | 0   | 0   | 0   | 0   | 0   | 0   | 0   | 0   | 0   |  |
| 2        | 2   | 4         | 1   | 0   | 4   | 5   | 5   | 4   | 3   | 6   | 1   | 5   | 2   | 1   |  |
| 3        | 19  | 17        | 19  | 20  | 16  | 16  | 16  | 17  | 18  | 15  | 20  | 16  | 19  | 20  |  |

3 - Very Good 2 - Good

1 - Satisfactory

Faculty Name: Ch AYYAPPA SWAMY **Department: Mathematics** 

Responses - 33

| Student  |     | Questions |     |     |     |     |     |     |     |     |     |     |     |     |  |
|----------|-----|-----------|-----|-----|-----|-----|-----|-----|-----|-----|-----|-----|-----|-----|--|
| Response | 1   | 2         | 3   | 4   | 5   | 6   | 7   | 8   | 9   | 10  | 11  | 12  | 13  | 14  |  |
| 0        | NIL | NIL       | NIL | NIL | NIL | NIL | NIL | NIL | NIL | NIL | NIL | NIL | NIL | NIL |  |
| 1        | 3   | 7         | 4   | 2   | 1   | 8   | 5   | 10  | 4   | 9   | 2   | 7   | 3   | 1   |  |
| 2        | 13  | 20        | 12  | 12  | 15  | 16  | 19  | 10  | 11  | 11  | 12  | 15  | 11  | 9   |  |
| 3        | 17  | 6         | 17  | 19  | 17  | 9   | 9   | 13  | 18  | 13  | 19  | 11  | 19  | 23  |  |